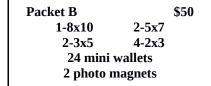

Packet C \$50
4-5x7 2-3x5
4-2x3 16 mini wallets
2 photo magnets

Packet D \$45 3-5x7 2-3x5 12-2x3 Packet E \$35 2-5x7 4-2x3 8 mini wallets Packet F \$30 2-3x5 24 mini wallets

| Packet H | \$30  |  |
|----------|-------|--|
| 2-3x5    | 4-2x3 |  |
|          |       |  |